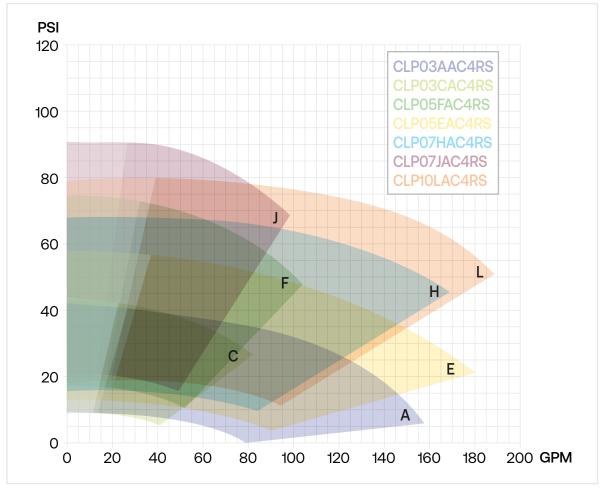

#### **Product Specifications**

SKUs and Options

| PRODUCTS    |                                                               |  |
|-------------|---------------------------------------------------------------|--|
| PART NUMBER | DESCRIPTION                                                   |  |
| CLP03AAC4RS | CLP, 3HP PUMP A, BST, AL, CARBON STEEL PIPE, 208-230VAC, 1P   |  |
| CLP03CAC4RS | CLP, 3HP PUMP C, BST, AL, CARBON STEEL PIPE, 208-230VAC, 1P   |  |
| CLP05EAC4RS | CLP, 5HP PUMP E, BST, AL, CARBON STEEL PIPE, 208-230VAC, 1P   |  |
| CLP05FAC4RS | CLP, 5HP PUMP F, BST, AL, CARBON STEEL PIPE, 208-230VAC, 1P   |  |
| CLP07HAC4RS | CLP, 7.5HP PUMP H, BST, AL, CARBON STEEL PIPE, 208-230VAC, 1P |  |
| CLP07JAC4RS | CLP, 7.5HP PUMP J, BST, AL, CARBON STEEL PIPE, 208-230VAC, 1P |  |
| CLP10LAC4RS | CLP, 10HP PUMP L, BST, AL, CARBON STEEL PIPE, 208-230VAC, 1P  |  |