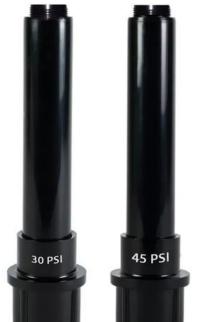

#### **Introduction:**

Rain Bird has updated the design of the Pressure Regulating Shrub Adapters to a single molded piece. This change will take place during the month of June. Going forward, the 30PSI and 45PSI indicators will be embossed onto the product. Model numbers, product IDs, and UPCs will be the same as their previous versions.

**Previous Version** 

**New Version** 

23M003(R0) Page 1 of 2

# **Interchangeability:**

The new version will still have a 1/2in NPT inlet. The previous product height was 5.2in and the new product height is 3.4in. The new adapters will maintain WaterSense Certification.