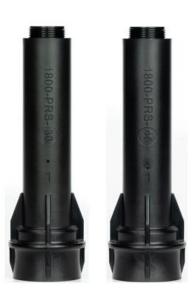

#### **Introduction:**

Rain Bird has updated the design of the Pressure Regulating Shrub Adapters to a single molded piece. This change will take place during the month of June. Going forward, the 30PSI and 45PSI indicators will be embossed onto the product. Model numbers, product IDs, and UPCs will be the same as their previous versions.

**Previous Version** 

**New Version** 

23M003(R0) Page 1 of 2

# **Interchangeability:**

The new version will still have a 1/2in NPT inlet. The previous product height was 5.2in and the new product height is 3.4in. The new adapters will maintain WaterSense Certification.