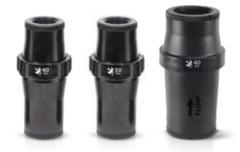

## **Available Models**

PSI-H40X-100

1" 40 psi High-Flow Pressure Regulator with a flow range of 0.5 gpm – 35 gpm.

PSI-H50X-100

1" 50 psi High-Flow Pressure Regulator with a flow range of 0.5 gpm – 35 gpm.

PSI-H40X-150

1½" 40 psi High-Flow Pressure Regulator with a flow range of 15 gpm – 70 gpm.