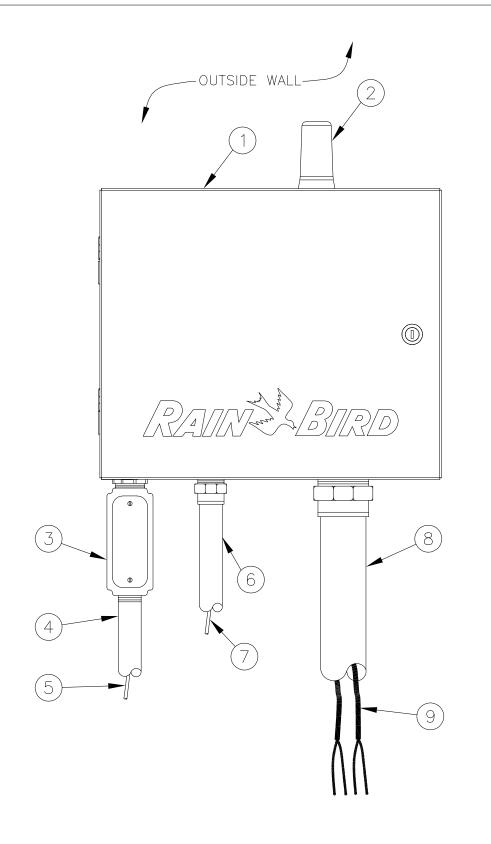

| 1 TWO-WIRE DECODER CONTROLLER:<br>RAIN BIRD IQ ESP-LXD SATELLITE TWO-WIRE<br>CONNECTION MODULE AND IQ NCC WIFI CARTR<br>WITH OUTSIDE WALL MOUNT. INSTALL CONTROL<br>MANUFACTURER'S RECOMMENDATIONS. |
|-----------------------------------------------------------------------------------------------------------------------------------------------------------------------------------------------------|
| 2 WiFi ANTENNA:<br>RAIN BIRD IQWFEXTANT WIFI EXTERNAL ANTENN<br>CABINET ONLY)                                                                                                                       |
| 3 JUNCTION BOX                                                                                                                                                                                      |
| (4) 1-inch conduit and fittings to power supp                                                                                                                                                       |
| 5 POWER SUPPLY WIRE                                                                                                                                                                                 |
|                                                                                                                                                                                                     |

- (6) 1-INCH CONDUIT AND FITTINGS FOR COMMUNICATION CABLE TO CLIENT SATELLITE CONTROLLERS
- (7) PE-CABLE OR Y-CABLE FOR EXTERNAL RADIO TO CLIENT SATELLITE CONTROLLERS
- (8) 2-INCH CONDUIT AND FITTINGS FOR TWO-WIRE CABLE
- (9) MAXICABLE TWO-WIRE PATH TO DECODERS USE A DIFFERENT CABLE JACKET COLOR FOR EACH PATH

## NOTES:

- 1. IQ ESP-LXD CONTROLLER COMES WITH 50 STATIONS AVAILABLE. TWO ADDITIONAL 75 STATION ESPLXD-SUM75 MODULES MAY BE ADDED TO EXPAND THE CONTROLLER UP TO 200 TOTAL STATIONS.
- 2. USE STEEL CONDUIT FOR ABOVE GRADE AND SCH 40 PVC CONDUIT FOR BELOW GRADE CONDITIONS.
- 3. PROVIDE PROPER GROUNDING COMPONENTS TO ACHIEVE GROUND RESISTANCE OF 10 OHMS OR LESS.
- 4. OWNER IS RESPONSIBLE FOR PROVIDING WIRELESS INTERNET SERVICE CAPABLE OF INTERFACING WITH NCC WIFI CARTRIDGE. INSTALL CONTROLLER IN A LOCATION TO MAXIMIZE ANTENNA RECEPTION. CONDUCT A SURVEY OF THE SITE TO ASSURE A VIABLE AND CONSISTENT WIFI CONNECTION BEFORE INSTALLING CONTROLLER.

DECODER CONTROLLER WITH IQ RIDGE IN LXMM METAL CABINET LER AND CABINET ON WALL PER

NA (FOR USE WITH LXMM METAL

ΡLΥ