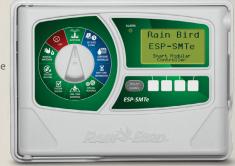

## THE 22-ZONE RAIN BIRD° ESP-SMTe Smart Control System:

The End of What If

Always get the right results with the right amount of water. Based on the weather-based technology used by golf courses, the ESP-SMTe smart control system automatically waters your landscape as recommended by the Irrigation Association. Gone are the what if's of a traditional time-based controller.

- Automatically reduces watering based on the amount and intensity of rainfall.
- Factors such as soil type, the slope of your lawn, plant type and sun exposure are factored into your watering schedule.
- You enjoy a beautiful landscape, while saving valuable time.