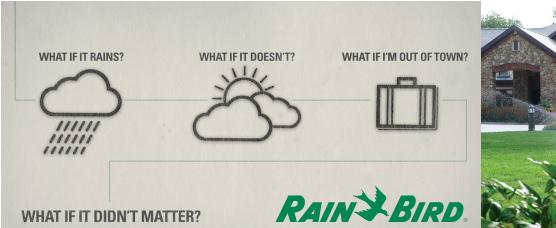

## THE 22-ZONE RAIN BIRD<sup>®</sup> ESP-SMTe SMART CONTROL SYSTEM: The End of What If

Always get the right results with the right amount of water. Based on the weather-based technology used by golf courses, the ESP-SMTe smart control system automatically irrigates your landscape as recommended by the Irrigation Association. Gone are the what if's of time-based controllers.

- Automatically reduces watering based on the amount and intensity of rainfall.
- Soil type, the slope of your lawn, plant type and sun exposure are factored into your watering schedule.
- You enjoy a beautiful landscape, while saving valuable time.