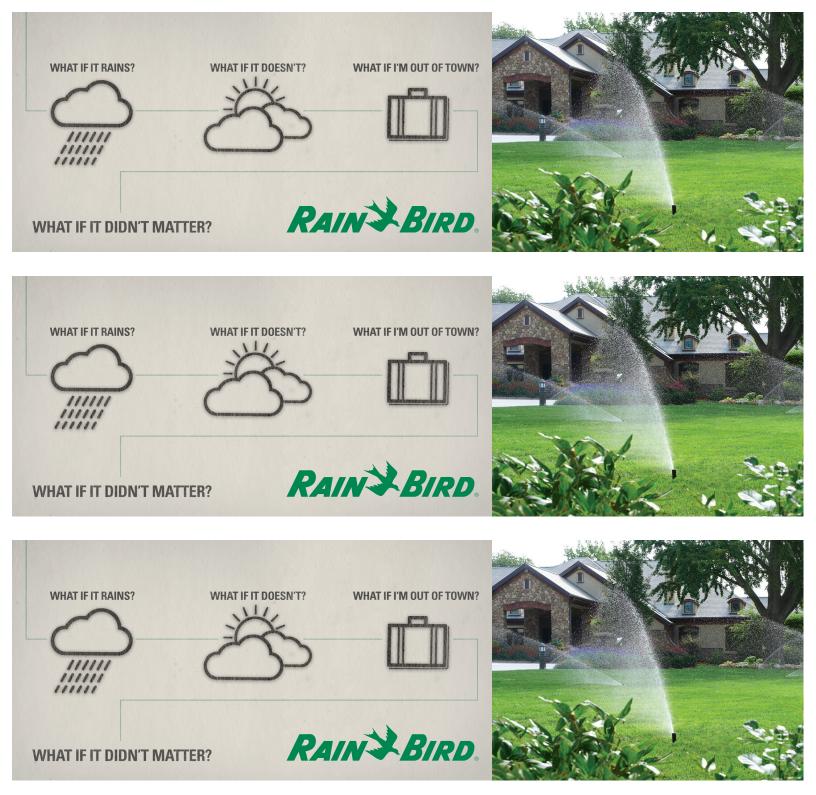

# **THE 22-ZONE RAIN BIRD® ESP-SMTe SMART CONTROL SYSTEM**: *The End of What If*

Always get the right results with the right amount of water. Based on the weather-based technology used by golf courses, the ESP-SMTe smart control system automatically irrigates your landscape as recommended by the Irrigation Association. Gone are the what if's of time-based controllers.

- Automatically reduces watering based on the amount and intensity of rainfall.
- Soil type, the slope of your lawn, plant type and sun exposure are factored into your watering schedule.
- You enjoy a beautiful landscape, while saving valuable time.