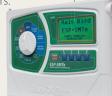

# **THE 22-ZONE RAIN BIRD® ESP-SMTe SMART CONTROL SYSTEM**: *The End of What If*

Always get the right results with the right amount of water. Based on the weather-based technology used by golf courses, the ESP-SMTe smart control system automatically irrigates your landscape as recommended by the Irrigation Association. Gone are the what if's of time-based controllers.

- Automatically reduces watering based on the amount and intensity of rainfall.
- Soil type, the slope of your lawn, plant type and sun exposure are factored into your watering schedule.
- You enjoy a beautiful landscape, while saving valuable time.