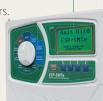

## THE 22-ZONE RAIN BIRD<sup>®</sup> ESP-SMTe SMART CONTROL SYSTEM: The End of What If

Always get the right results with the right amount of water. Based on the weather-based technology used by golf courses, the ESP-SMTe smart control system automatically irrigates your landscape as recommended by the Irrigation Association. Gone are the what if's of time-based controllers.

- Automatically reduces watering based on the amount and intensity of rainfall.
- Soil type, the slope of your lawn, plant type and sun exposure are factored into your watering schedule.
- You enjoy a beautiful landscape, while saving valuable time.