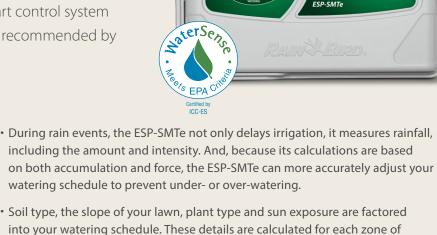

## THE 22-ZONE RAIN BIRD' ESP-SMTe SMART CONTROL SYSTEM: THE END OF WHAT IF

Gone are the hassles and what if's of traditional time-based controllers. Based on the leading weather-based technology used by golf courses, the ESP-SMTe smart control system automatically waters your landscape as recommended by the Irrigation Association.

your system to help you maintain a lush, healthy lawn and landscape.

- You enjoy a beautiful landscape, while saving valuable time. You also don't have to worry about seasonal adjustments and severe swings in temperature or precipitation.
- Because your controller recalculates its watering schedule automatically.