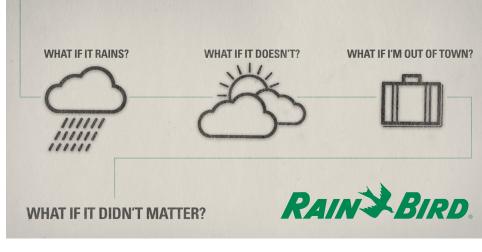

## THE 22-ZONE RAIN BIRD ESP-SMTe SMART CONTROL SYSTEM: The End of What If

Always get the right results with the right amount of water. Based on the weather-based technology used by golf courses, the ESP-SMTe smart control system automatically irrigates your landscape as recommended by the Irrigation Association. Gone are the what if's of time-based controllers.

- Automatically reduces watering based on the amount and intensity of rainfall.
- Soil type, the slope of your lawn, plant type and sun exposure are factored into your watering schedule.
- You enjoy a beautiful landscape, while saving valuable time.