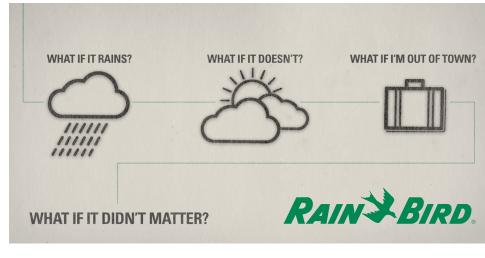

## THE 22-ZONE RAIN BIRD ESP-SMTe SMART CONTROL SYSTEM: The End of What If

Always get the right results with the right amount of water. Based on the weather-based technology used by golf courses, the ESP-SMTe smart control system automatically irrigates your landscape as recommended by the Irrigation Association. Gone are the what if's of time-based controllers.

- Automatically reduces watering based on the amount and intensity of rainfall.
- Soil type, the slope of your lawn, plant type and sun exposure are factored into your watering schedule.
- You enjoy a beautiful landscape, while saving valuable time.