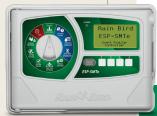

## THE 22-ZONE RAIN BIRD ESP-SMTe SMART CONTROL SYSTEM: The End of What If

Always get the right results with the right amount of water. Based on the weather-based technology used by golf courses, the ESP-SMTe smart control system automatically irrigates your landscape as recommended by the Irrigation Association. Gone are the what if's of time-based controllers.

- Automatically reduces watering based on the amount and intensity of rainfall.
- Soil type, the slope of your lawn, plant type and sun exposure are factored into your watering schedule.
- You enjoy a beautiful landscape, while saving valuable time.