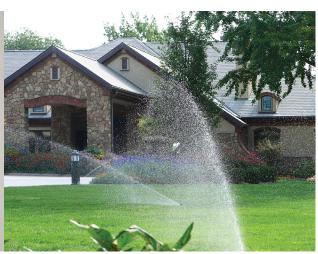

## THE 22-ZONE RAIN BIRD ESP-SMTe SMART CONTROL SYSTEM: The End of What If

Always get the right results with the right amount of water. Based on the weather-based technology used by golf courses, the ESP-SMTe smart control system automatically irrigates your landscape as recommended by the Irrigation Association. Gone are the what if's of time-based controllers.

- Automatically reduces watering based on the amount and intensity of rainfall.
- Soil type, the slope of your lawn, plant type and sun exposure are factored into your watering schedule.
- You enjoy a beautiful landscape, while saving valuable time.