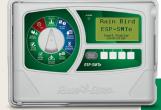

## THE 22-ZONE RAIN BIRD ESP-SMTe SMART CONTROL SYSTEM: The End of What If

Always get the right results with the right amount of water. Based on the weather-based technology used by golf courses, the ESP-SMTe smart control system automatically irrigates your landscape as recommended by the Irrigation Association. Gone are the what if's of time-based controllers.

- Automatically reduces watering based on the amount and intensity of rainfall.
- Soil type, the slope of your lawn, plant type and sun exposure are factored into your watering schedule.
- You enjoy a beautiful landscape, while saving valuable time.

D40457EO

CALL TODAY FOR MORE INFORMATION.