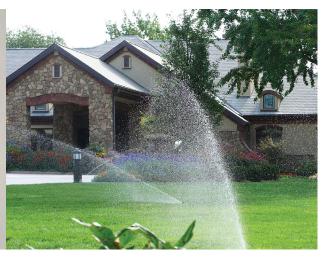

## THE 22-ZONE RAIN BIRD ESP-SMTe SMART CONTROL SYSTEM: The End of What If

Always get the right results with the right amount of water. Based on the weather-based technology used by golf courses, the ESP-SMTe smart control system automatically irrigates your landscape as recommended by the Irrigation Association. Gone are the what if's of time-based controllers.

- Automatically reduces watering based on the amount and intensity of rainfall.
- Soil type, the slope of your lawn, plant type and sun exposure are factored into your watering schedule.
- You enjoy a beautiful landscape, while saving valuable time.