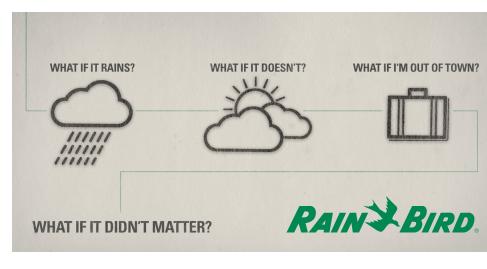

## THE 22-ZONE RAIN BIRD ESP-SMTe SMART CONTROL SYSTEM: The End of What If

Always get the right results with the right amount of water. Based on the weather-based technology used by golf courses, the ESP-SMTe smart control system automatically irrigates your landscape as recommended by the Irrigation Association. Gone are the what if's of time-based controllers.

- Automatically reduces watering based on the amount and intensity of rainfall.
- Soil type, the slope of your lawn, plant type and sun exposure are factored into your watering schedule.
- You enjoy a beautiful landscape, while saving valuable time.