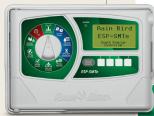

## THE 22-ZONE RAIN BIRD ESP-SMTe SMART CONTROL SYSTEM: The End of What If

Always get the right results with the right amount of water. Based on the weather-based technology used by golf courses, the ESP-SMTe smart control system automatically irrigates your landscape as recommended by the Irrigation Association. Gone are the what if's of time-based controllers.

- Automatically reduces watering based on the amount and intensity of rainfall.
- Soil type, the slope of your lawn, plant type and sun exposure are factored into your watering schedule.
- You enjoy a beautiful landscape, while saving valuable time.

D40457EO

CALL TODAY FOR MORE INFORMATION.