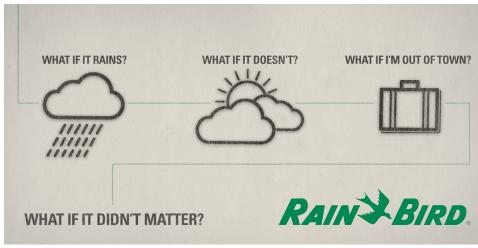

## THE 22-ZONE RAIN BIRD ESP-SMTe SMART CONTROL SYSTEM: The End of What If

Always get the right results with the right amount of water. Based on the weather-based technology used by golf courses, the ESP-SMTe smart control system automatically irrigates your landscape as recommended by the Irrigation Association. Gone are the what if's of time-based controllers.

- Automatically reduces watering based on the amount and intensity of rainfall.
- Soil type, the slope of your lawn, plant type and sun exposure are factored into your watering schedule.
- You enjoy a beautiful landscape, while saving valuable time.