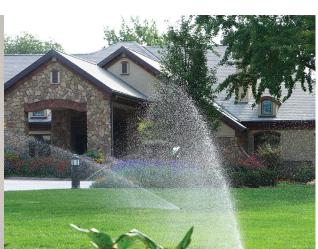

## THE 22-ZONE RAIN BIRD ESP-SMTe SMART CONTROL SYSTEM: The End of What If

Always get the right results with the right amount of water. Based on the weather-based technology used by golf courses, the ESP-SMTe smart control system automatically irrigates your landscape as recommended by the Irrigation Association. Gone are the what if's of time-based controllers.

- Automatically reduces watering based on the amount and intensity of rainfall.
- Soil type, the slope of your lawn, plant type and sun exposure are factored into your watering schedule.
- You enjoy a beautiful landscape, while saving valuable time.