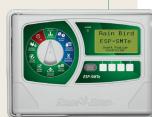

## THE 22-ZONE RAIN BIRD ESP-SMTe SMART CONTROL SYSTEM: The End of What If

Always get the right results with the right amount of water. Based on the weather-based technology used by golf courses, the ESP-SMTe smart control system automatically irrigates your landscape as recommended by the Irrigation Association. Gone are the what if's of time-based controllers.

- Automatically reduces watering based on the amount and intensity of rainfall.
- Soil type, the slope of your lawn, plant type and sun exposure are factored into your watering schedule.
- You enjoy a beautiful landscape, while saving valuable time.