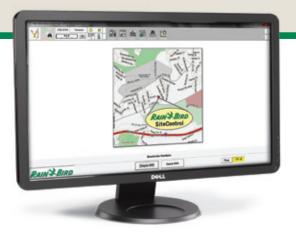

SiteControl's customizable site graphics, multiple mapping options and advanced control features provide a level of irrigation management that is unmatched. Just one example is the on-screen ability to see the placement and real-time operation of individual valves or other zoned components. Being able to zero in on specific site locations offers even greater opportunities to control irrigation performance and efficiency.

## Unparalleled Ease of Use

SiteControl is specifically designed to be easy to use and operate.

- User-friendly software provides real-time access to entire system via interactive site map. Allows immediate decisions to be made whenever needed.
- Makes programming and scheduling simple and quick—in fact new programs can be written in a matter of seconds, because the process is intuitive.