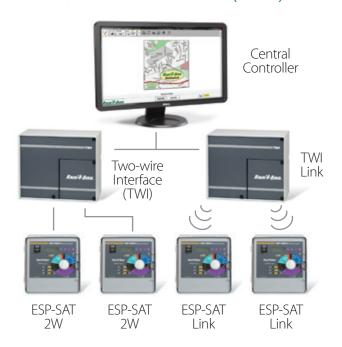

# SiteControl Satellite System Wired or Wireless (LINK)

# Maximum Installation Flexibility

Another advantage is the flexibility to choose the field communications option that best meets specific project needs.

- Two-wire Decoder System streamlines installation and expansion.
- Wired or Wireless (LINK) Satellite System provides advanced in-field control capabilities with Rain Bird ESP-SAT controllers.
- Hybrid System further expands in-field communication and control capabilities by combining the best of decoder and satellite options.