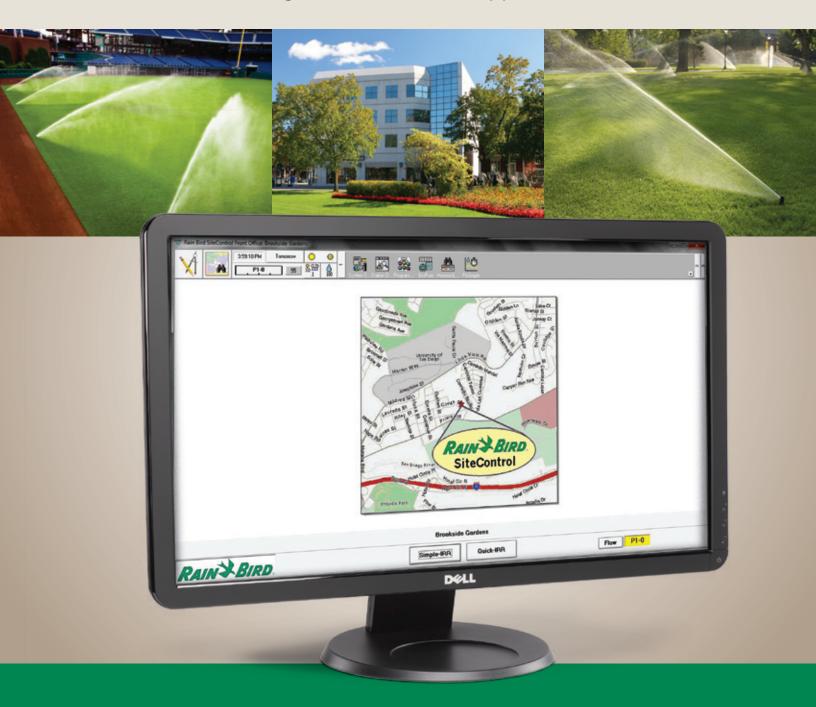

## **SiteControl**

Easy to Use, Full-Featured Central Control System for Single Site Commercial Applications

# Install Confidence.<sup>®</sup> Install Rain Bird<sup>®</sup> Central Control.

SiteControl is a simple-to-use central control system for single commercial site irrigation applications. The intuitive nature of this computer-based system makes it much easier to precisely manage water, and promote the growth of healthy, stress-free turf and plants.

SiteControl's customizable site graphics, multiple mapping options and advanced control features provide a level of irrigation management that is unmatched. Just one example is the on-screen ability to see the placement and real-time operation of individual valves or other zoned components. Being able to zero in on specific site locations offers even greater opportunities to control irrigation performance and efficiency.