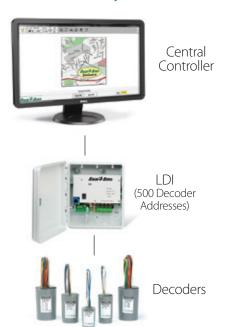

### SiteControl Decoder System

# Maximum Installation Flexibility

Another advantage is the flexibility to choose the field communications option that best meets specific project needs.

- Two-wire Decoder System streamlines installation and expansion.
- Wired or Wireless (LINK) Satellite System provides advanced in-field control capabilities with Rain Bird ESP-SAT controllers.
- Hybrid System further expands in-field communication and control capabilities by combining the best of decoder and satellite options.