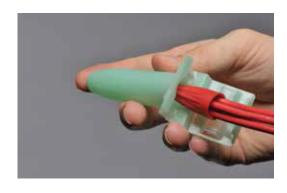

## **Avoid Callbacks and Install Faster**

• The locking lid secures the wire from pulling apart.