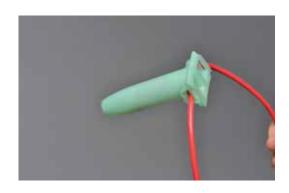

## Reliable Waterproof Connections That You Can Count On!

**DBRY20** (pack of 20 with Red wire nuts)

**DBT020** (pack of 20 with Tan wire nuts)

## **Reliable Direct-Bury Waterproof Connections**

- Waterproof silicone sealant (75% more than silicone competition) protects against corrosion.
- UV-material ensures product performance does not degrade even after long periods of exposure to sunlight.

## **Avoid Callbacks and Install Faster**

• The locking lid secures the wire from pulling apart.