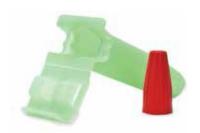

## Reliable Waterproof Connections That You Can Count On!

**DBRY20** (pack of 20 with Red wire nuts)

**DBT020** (pack of 20 with Tan wire nuts)

## **Reliable Direct-Bury Waterproof Connections**

- Waterproof silicone sealant (75% more than silicone competition) protects against corrosion.
- UV-material ensures product performance does not degrade even after long periods of exposure to sunlight.