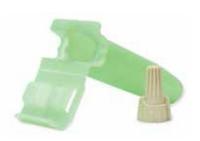

## **Reliable Direct-Bury Waterproof Connections**

- Waterproof silicone sealant (75% more than silicone competition) protects against corrosion.
- UV-material ensures product performance does not degrade even after long periods of exposure to sunlight.

## **Avoid Callbacks and Install Faster**

• The locking lid secures the wire from pulling apart.