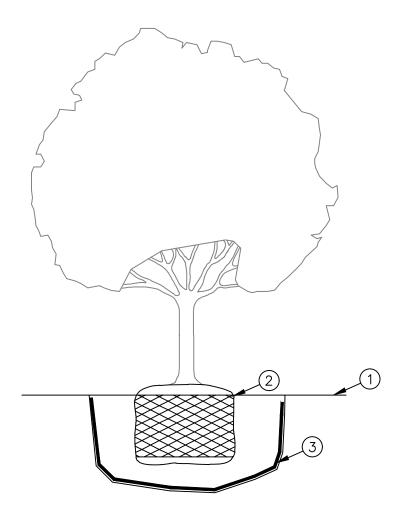

- (1) FINISH GRADE
- 2 PLANT ROOT BALL WRAPPED WITH ROOT BOOSTER NET. SECURE TO ROOTBALL WITH 6" LANDSCAPE STAKES. SEE LEGEND FOR MODEL
- (3) OPTIONAL ROOT BOOSTER NET LAYING HORIZONTAL IN BOTTOM OF PIT, SEE LEGEND FOR MODEL

## NOTES:

- 1. PULL NET APART APPROXIMATELY 4-5 TIMES ITS WIDTH AND COMPLETELY WRAP ROOT BALL OR PLACE FLAT IN THE BOTTOM OF THE TREE PIT. THIS WILL HELP DIRECT WATER AND AIR FROM THE SURFACE DIRECTLY TO THE ROOTS.
- 2. OPTIONALLY PLACE THE NET A DISTANCE FROM THE ROOTBALL TO SUPPORT EXPANDED FUTURE ROOT GROWTH.
- 3. ROOT BOOSTER COMPLEMENTS IRRIGATION SYSTEMS. THIS DESIGN DETAIL IS INTENDED TO ACCOMPANY THOSE OF THE VARIOUS IRRIGATION APPLICATIONS

## ROOT BOOSTER NET TREE INSTALL

N.T.S.