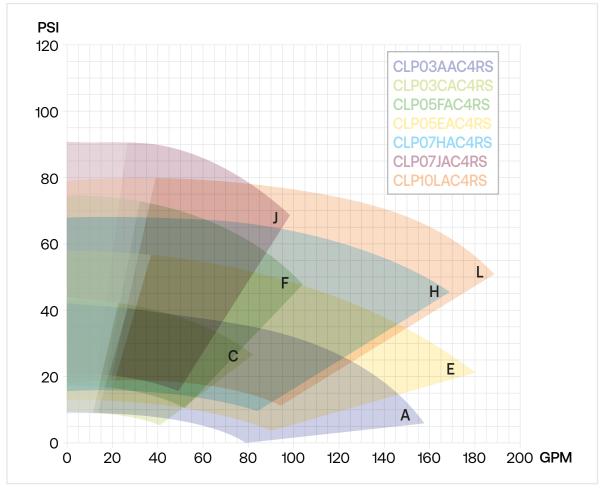

#### **Product Specifications**

SKUs and Options

| PRODUCTS    |                                                               |  |
|-------------|---------------------------------------------------------------|--|
| PART NUMBER | DESCRIPTION                                                   |  |
| CLP03AAC4RS | CLP, 3HP PUMP A, BST, AL, CARBON STEEL PIPE, 208-230VAC, 1P   |  |
| CLP03CAC4RS | CLP, 3HP PUMP C, BST, AL, CARBON STEEL PIPE, 208-230VAC, 1P   |  |
| CLP05EAC4RS | CLP, 5HP PUMP E, BST, AL, CARBON STEEL PIPE, 208-230VAC, 1P   |  |
| CLP05FAC4RS | CLP, 5HP PUMP F, BST, AL, CARBON STEEL PIPE, 208-230VAC, 1P   |  |
| CLP07HAC4RS | CLP, 7.5HP PUMP H, BST, AL, CARBON STEEL PIPE, 208-230VAC, 1P |  |
| CLP07JAC4RS | CLP, 7.5HP PUMP J, BST, AL, CARBON STEEL PIPE, 208-230VAC, 1P |  |
| CLP10LAC4RS | CLP, 10HP PUMP L, BST, AL, CARBON STEEL PIPE, 208-230VAC, 1P  |  |

\*Please refer to the specific Rapid Ship CLP model's technical specification sheet for more information

Rain Bird Corporation - Pumps Division

6991 E. Southpoint Road Tucson, AZ 85756

Applications Group: (520) 806-5620