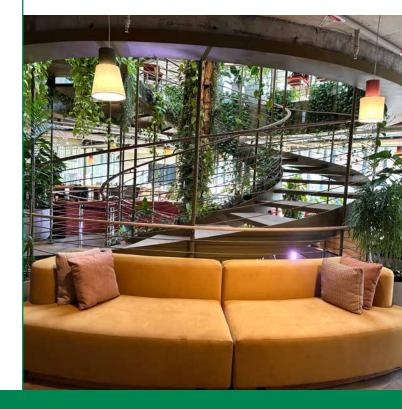

# A Bright, Green Future

Developers of Cidade Matarazzo look forward to a greener future while preserving the past. Their vision of an indoor rainforest in the heart of Brazil's largest city has been realized—with minimal water and without impacting the historic architecture. Rain Bird's IQ™ Central Control system has not only made water conservation possible, but it has made water conservation easy. Maintenance crews can remotely manage the system from anywhere at any time. The project is so successful that Phase II is already underway.