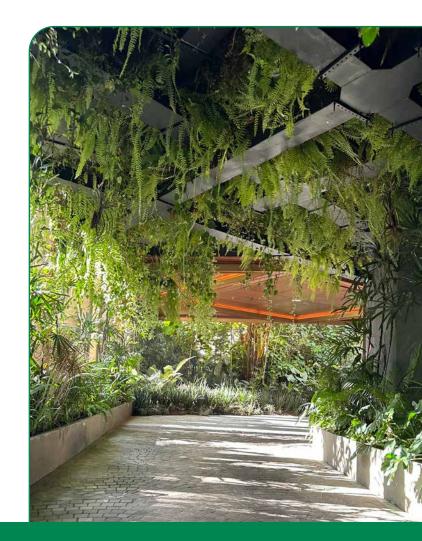

### THE CHALLENGE

The project has diverse landscaping, including "living walls," green rooftops, a unique indoor rainforest, and a tower with wide terraces of dense vegetation. Sustainability and flexibility are top priorities. The system must be responsive—capable of providing flexible irrigation for each type of plant despite varying amounts of sun, shade, and wind—without impacting the architecture.

# Install an All-in-One Solution

A combination of Rain Bird® R-VAN Rotary Nozzles and XFS Subsurface Dripline with Copper Shield™ Technology will be key to accommodating the wide range of green areas, soil types, light levels, and weather conditions. Rain Bird Root Watering Systems will deliver the precise amount of water directly to tree roots, even on the 15th floor of the tower. A responsive ESP-LXD Series 2-Wire Decoder Controller plus IQ™ Central Control will allow for easy remote management of all zones, as well as flexibility for seasonal shifts in conditions. Comprehensive Control Zone Kits will provide everything needed for on/off control, filtration, and pressure regulation in a single package.