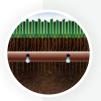

## Preserve Architecture

Protecting the historic hospital turned Rosewood Hotel will be vital to this project. **XFS Subsurface Dripline** eliminates the potential for damaging overspray and **FS Series Flow Sensors** will detect and report any leaks, protecting the hotel while saving water.

XFS Subsurface Dripline will support this vision by reaching **90% water efficiency**, potentially **reducing water consumption by up to 70%**.