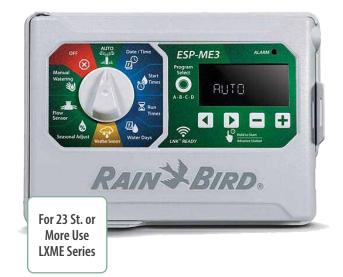

# **RAIN BIRD EQUIVALENT CONTROLLER**

PRO-C HUNTER

HPC **HUNTER** 

# **ESP-LXME2**

Stations (Modular): 12 to 48

Programs: 40 Start Times: 10 Central Control: 104 Weather-Based

Adjustments: Yes (w/IQ) Rain Sensor: WR2-48 Flow Sensing: No\*

Flow Management: No\*

\*If you need flow sensing and flow management, use the LXME2(Pro)