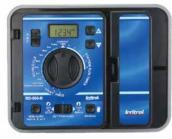

# RC2

(Indoor/Outdoor)
Stations (Fixed): 8
Programs: 3
Start Times: 4
Wifi: Built-in
Weather-Based
Adjustments: Yes
Rain Sensor: WR2-48

PRO-C HUNTER

RAIN DIAL IRRITROL