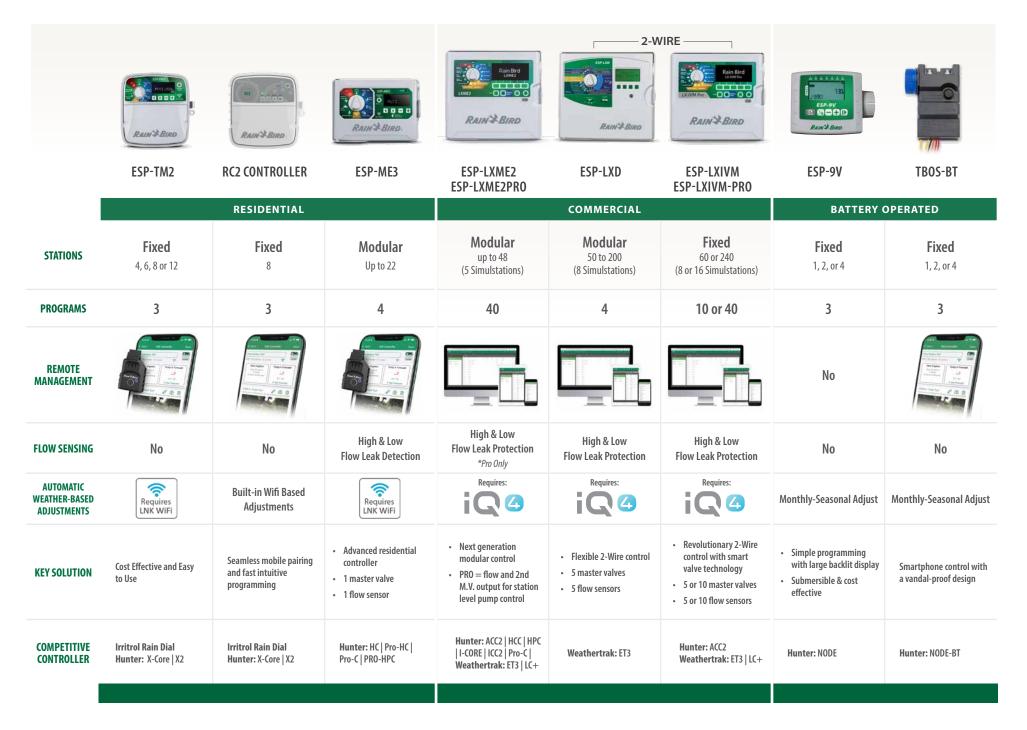

## ESP TM2

(Indoor/Outdoor)

**Stations** (*Fixed*): 4, 6, 8 & 12

Programs: 3 Start Times: 4 Wifi Capable: LNK2 Weather-Based

Adjustments: Yes (w/LNK2)

MORE INFORMATION >

Rain Sensor: WR2-48

PRO-C HUNTER

RAIN DIAL IRRITROL

RAIN BIRD ACCESSORIES

LNK2 Wifi Module

Wifi Capabilities for Rain Bird Mobile App & Weather-Based Adjustments

\* Wand/Hydrawise equivalent

MORE INFORMATION >

# RC2

(Indoor/Outdoor)
Stations (Fixed): 8
Programs: 3
Start Times: 4
Wifi: Built-in
Weather-Based
Adjustments: Yes
Rain Sensor: WR2-48

PRO-C HUNTER

RAIN DIAL IRRITROL

# **RAIN BIRD ACCESSORIES**

Integrated Wifi for Instant Connection to Rain Bird Mobile App

\* Hydrawise equivalent

# ESP-ME3

(Indoor/Outdoor)

Stations (Modular): Up to 22

Programs: 4
Start Times: 6

Central Control: LNK2

**Weather-Based** 

Adjustments: Yes (w/LNK2)

Rain Sensor: WR2-48 Flow Sensing: Yes

# **RAIN BIRD ACCESSORIES**

Wifi Capabilities for Rain Bird Mobile App & Weather-Based Adjustments

\*Hydrawise equivalent

MORE INFORMATION >

# **ESP-LXME2**

Stations (Modular): 12 to 48

Programs: 40 Start Times: 10 Central Control: 104 Weather-Based

Adjustments: Yes (w/IQ) Rain Sensor: WR2-48 Flow Sensing: No\*

Flow Management: No\*

\*If you need flow sensing and flow management, use the LXME2(Pro)

# ESP-LXME2(Pro)

(Indoor/Outdoor)

Stations (Modular): 12 to 48

Programs: 40 Start Times: 10 Central Control: 104 Weather-Based

Adjustments: Yes (w/IQ) Rain Sensor: WR2-48

Flow Sensing: Yes (1) Flow Management: Yes

Note: Additional 2nd M.V. output for station level Booster Pump Control

ICC2 **HUNTER** 

**I-CORE** HUNTER

LC+ WEATHERTRAK

HCC

**HUNTER** 

ACC **HUNTER** 

ET PRO3 WEATHERTRAK

# **RAIN BIRD ACCESSORIES IQ CARTRIDGE**

\*Hydrawise/Centralus/IMMS /WeatherTrak equivalent

Available In: **Ethernet** Cellular Hardwire Radio

## **ESP-LX-IVM**

(Indoor/Outdoor)

Stations (Fixed): Up to 60

**Programs:** 10 **Start Times:** 8

Simultaneous Stations: 8

Central Control: IQ4

Weather-Based Adjustments: Yes (w/IQ)

Rain Sensor: WR2-48 Flow Sensing: Yes (5) Flow Management: Yes

## **ESP-LX-IVM-PRO**

(Indoor/Outdoor)

Stations (Fixed): Up to 240

Programs: 40 Start Times: 8

Simultaneous Stations: 16

Central Control: 1Q4

Weather-Based Adjustments: Yes (w/IQ)

Rain Sensor: WR2-48 Flow Sensing: Yes (10) Flow Management: Yes

# RAIN BIRD ACCESSORIES

\*Hydrawise/Centralus/IMMS /WeatherTrak equivalent

Available In:

Ethernet

Cellular Hardwire

Radio

MORE INFORMATION >

# RAIN BIRD EQUIVALENT CONTROLLER

**NODE** HUNTER

NODE-BT HUNTER

TBOS-BT

**Stations** (*Fixed*): 1, 2 & 4

Programs: 3
Start Times: 4

Remote Management: RB Mobile App Weather-Based Adjustments: Monthly

Seasonal Adjust Rain Sensor: RSD

# **RAIN BIRD ACCESSORIES**

Integrated Bluetooth for Instant Connection to Rain Bird Mobile App