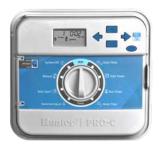

## ESP TM2

(Indoor/Outdoor)

**Stations** (*Fixed*): 4, 6, 8 & 12

Programs: 3 Start Times: 4 Wifi Capable: LNK2 Weather-Based

Adjustments: Yes (w/LNK2)

MORE INFORMATION >

Rain Sensor: WR2-48

PRO-C HUNTER