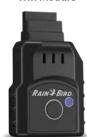

# RAIN BIRD EQUIVALENT CONTROLLER

**NODE** HUNTER

NODE-BT HUNTER

TBOS-BT

**Stations** (*Fixed*): 1, 2 & 4

Programs: 3
Start Times: 4

Remote Management: RB Mobile App Weather-Based Adjustments: Monthly

Seasonal Adjust Rain Sensor: RSD

# **RAIN BIRD ACCESSORIES**

Integrated Bluetooth for Instant Connection to Rain Bird Mobile App