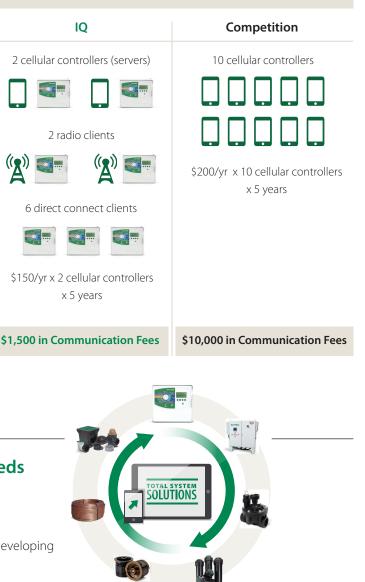

#### Faster payback period

Example: 10 controllers over 5 years

• Eliminating or reducing communication costs means you recoup your investment faster