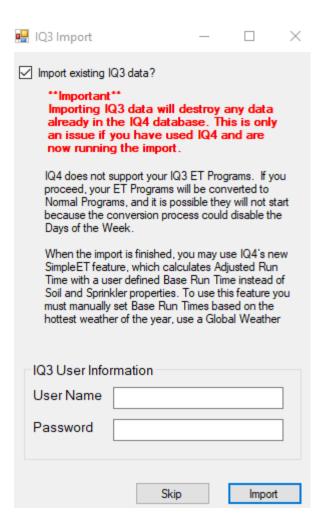

#### Transfer

- Enter IQ3 User name (not email address)
- Enter IQ3 Password
- Click on Import