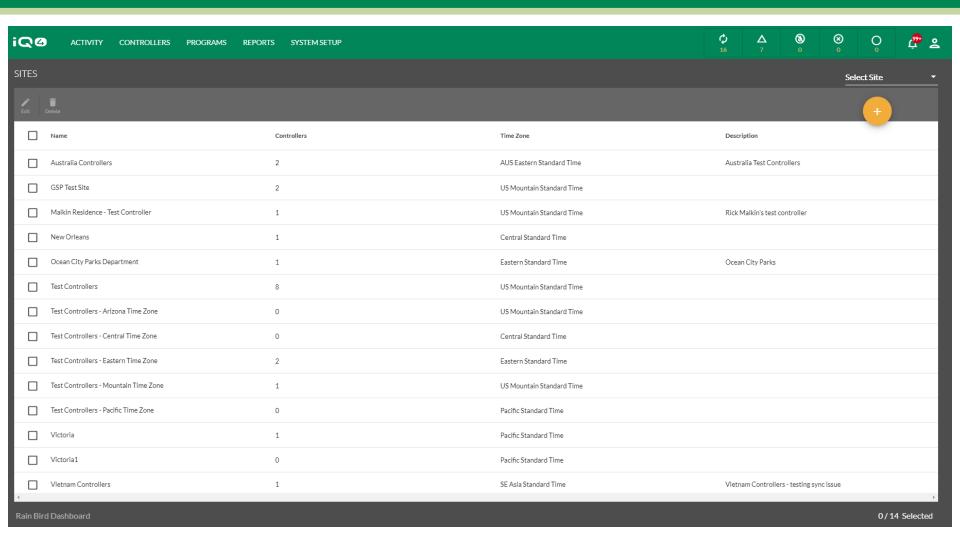

#### Validate data

- Login to IQ4
- Browse through program validating that the data has transferred correctly