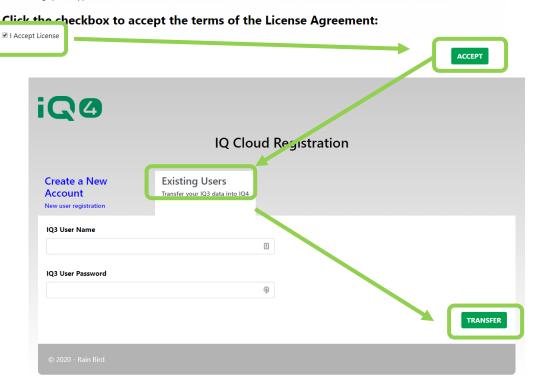

- Transfer
  - Select:
    - Existing User (IQ3 User to transfer to IQ4)

#### Transfer

- Enter IQ3 User name (not email address)
- Enter IQ3 Password
- Click on Import