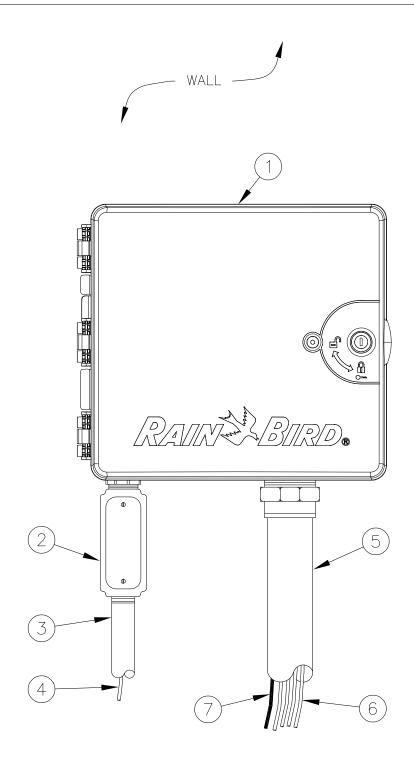

(1) IRRIGATION CONTROLLER:

RAIN BIRD IQ ESP-LXMEF SATELLITE CONTROLLER WITH FLOW SMART MODULE AND IQ NCC WIFI CARTRIDGE IN PLASTIC CABINET WITH WALL MOUNT. INSTALL CONTROLLER AND

CABINET ON WALL PER MANUFACTURER'S RECOMMENDATIONS.

- 2) JUNCTION BOX
- (3) 1-INCH CONDUIT AND FITTINGS TO POWER SUPPLY
- (4) POWER SUPPLY WIRE
- (5) 2-INCH CONDUIT AND FITTINGS FOR STATION WIRES
- (6) MASTER VALVE AND REMOTE CONTROL VALVE WIRES
- (7) FLOW SENSOR WIRE (PE 39, 89 OR 54) TO FLOW SENSOR

## NOTES:

- 1. IQ ESP-LXMEF CONTROLLER IS AVAILABLE IN 8- OR 12-STATION BASE MODELS. ADDITIONAL MODULES IN 4-, 8- AND 12-STATION VERSIONS MAY BE ADDED TO BRING THE CONTROLLER UP TO 48 STATIONS MAXIMUM.
- 2. FOR EASE OF INSTALLATION INTO A CONTROLLER WITH MORE THAN 24 STATIONS, INSTALL A JUNCTION BOX AT THE BASE OF CONTROLLER AND TRANSITION LARGER VALVE AND COMMON WIRES FROM FIELD TO 18 AWG MULTI CONDUCTOR WIRE TO BE USED IN CONTROLLER.
- 3. USE STEEL CONDUIT FOR ABOVE GRADE AND SCH 40 PVC CONDUIT FOR BELOW GRADE CONDITIONS.
- 4. PROVIDE PROPER GROUNDING COMPONENTS TO ACHIEVE GROUND RESISTANCE OF 10 OHMS OR LESS.
- 5. IQ NCC WIFI CARTRIDGE COMES WITH AN INTERNAL ANTENNA FOR USE WITH PLASTIC CABINET. INSTALL CONTROLLER IN A LOCATION TO MAXIMIZE ANTENNA RECEPTION. CONDUCT A SURVEY OF THE SITE TO ASSURE A VIABLE AND CONSISTENT WIFI CONNECTION BEFORE INSTALLING CONTROLLER. OWNER IS RESPONSIBLE FOR PROVIDING WIRELESS INTERNET SERVICE CAPABLE OF INTERFACING WITH NCC WIFI CARTRIDGE.

## IQ ESP-LXMEF SATELLITE CONTROLLER WITH FLOW SMART MODULE

1-12-11

D J N.T.

AND IQ NCC WIFI CARTRIDGE IN PLASTIC CABINET