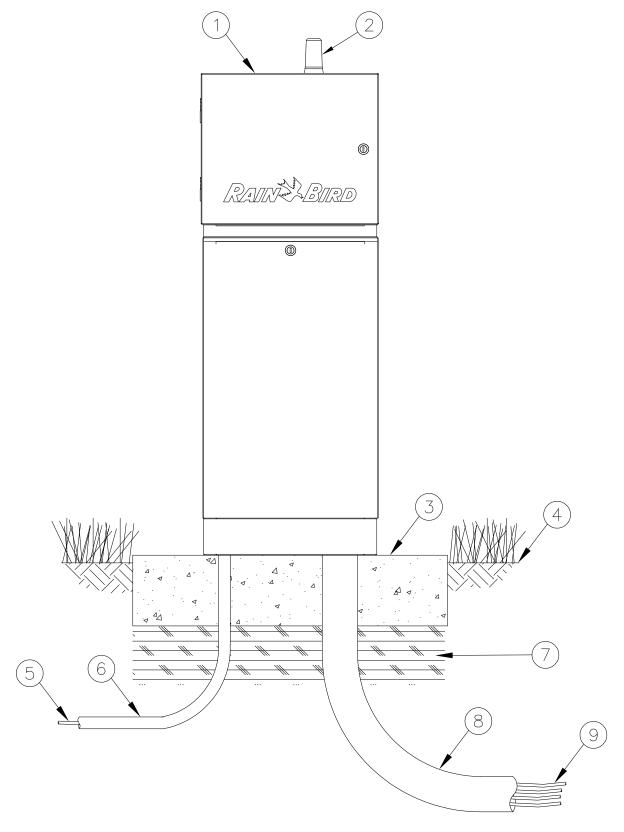

IQ ESP-LXME SATELLITE CONTROLLER WITH IQ NCC WiFi CARTRIDGE

1 10 1

( D **)**-

IN METAL PEDESTAL

(1) IRRIGATION CONTROLLER:

RAIN BIRD IQ ESP-LXME SATELLITE CONTROLLER WITH IQ NCC WIFI CARTRIDGE IN LXMM METAL CABINET AND LXMMPED METAL PEDESTAL. INSTALL CONTROLLER, CABINET AND PEDESTAL PER MANUFACTURER'S RECOMMENDATIONS.

(2) Wifi ANTENNA:

RAIN BIRD IQWFEXTANT WIFI EXTERNAL ANTENNA (FOR USE WITH LXMM METAL CABINET ONLY)

- (3) concrete pad: 6-inch minimum thickness
- (4) FINISH GRADE
- (5) POWER SUPPLY WIRE
- 6) 1—INCH SCH 40 PVC CONDUIT, FITTINGS AND SWEEP ELL FOR POWER SUPPLY
- (7) COMPACTED SUBGRADE
- (8) 3-INCH SCH 40 PVC CONDUIT, FITTINGS AND SWEEP ELL FOR STATION WIRES
- (9) WIRES TO REMOTE CONTROL VALVES