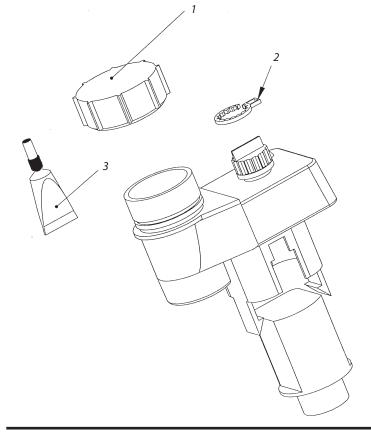

## NEW VERSION

| Ref       | Description          | Otv. | Part Number |
|-----------|----------------------|------|-------------|
| EASY RAIN |                      | 1    | K93100      |
| 1         | Battery Screw-on Cap | 1    | 635083      |
| 2         | Cycle Indicator      | 1    | 635084      |
| 3         | Grease Tube          | 1    | 634542      |
| -         | Quick Reference Card | 1    | 635007      |
| _         | Instruction Manual   | 1    | 635006      |

\* Use 9 volt battery

OLD VERSION

| Ref                     | Description                  | Otv. | Part Number |
|-------------------------|------------------------------|------|-------------|
| EASY RAIN (OLD VERSION) |                              | 1    | K93005      |
| 1                       | Programming Knob             | 1    | 633730      |
| 2                       | Rubber Battery Cover         | 1    | 633732      |
| -                       | Plastic Quick Reference Card | 1    | 634084      |
| _                       | Instruction Manual           | 1    | (633731)    |