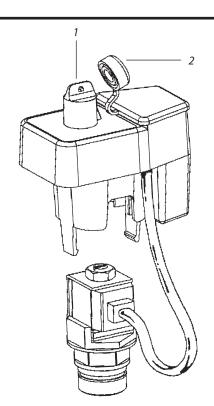

\* Use 9 volt battery

OLD VERSION

| Ref                     | Description                  | Otv. | Part Number |
|-------------------------|------------------------------|------|-------------|
| EASY RAIN (OLD VERSION) |                              | 1    | K93005      |
| 1                       | Programming Knob             | 1    | 633730      |
| 2                       | Rubber Battery Cover         | 1    | 633732      |
| -                       | Plastic Quick Reference Card | 1    | 634084      |
| _                       | Instruction Manual           | 1    | (633731)    |