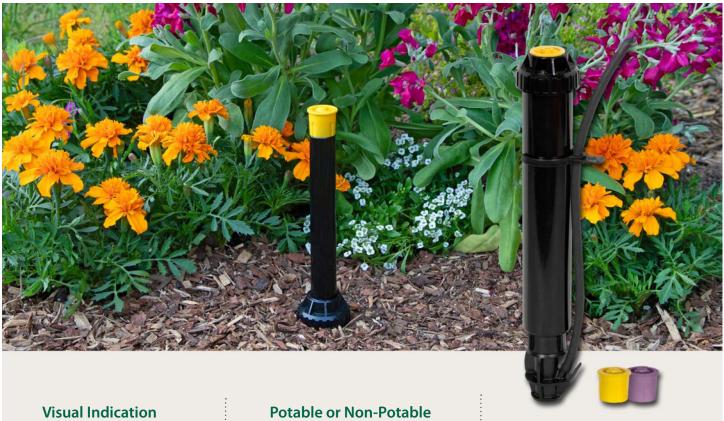

## **Operation Indicator Kit for Drip Irrigation**

Rain Bird Drip System Operation Indicator Kit provides a quick visual assurance that your drip irrigation system is running, which is especially valuable with a subsurface installation. When your drip system reaches 20 PSI (1,4 bar), the pop-up indicator rises 6 in. (15 cm) to provide a clear visual indication that the zone is on and water is flowing. When the system is off, the pop-up indicator retracts to become hidden by lowering safely and securely back into the operational indicator body.

When the drip irrigation zone is running, a pop-up indicator rises to expose a bright colored cap.

# Potable or Non-Potable Indicator Options

Operational Indicator Kit includes two different indication caps for potable and non-potable water source.

### **Potable and Non-potable Indicator Options**

- A yellow cap indicates that the water source in the drip irrigation zone is potable.
- A purple cap indicates that the water source in the drip irrigation zone is non-potable.
- Operating Pressure: 20 to 50 PSI (1,4 to 3,5 bar)