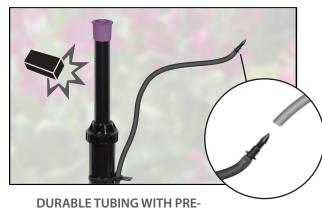

INSTALLED CONNECTION FITTING

#### **Durable Construction**

- Constructed with UV resistant, high impact plastic.
- Includes 16" of durable 1/4" distribution tubing.
- · Self piercing connection fitting pre-installed.

#### Includes:

- 16" of durable 1/4" distribution tubing with selfpiercing connection fitting pre-assembled.
- Pre-installed yellow cap indicates potable water source is used.
- Optional purple cap for indicating non-potable water source is also included.