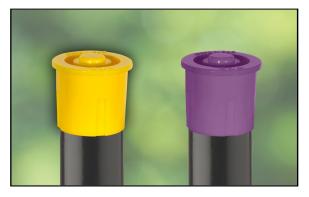

POTABLE YELLOW CAP

NON-POTABLE PURPLE CAP

### **Potable and Non-potable Indicator Options**

- A yellow cap indicates that the water source in the drip irrigation zone is potable.
- A purple cap indicates that the water source in the drip irrigation zone is non-potable.
- Operating Pressure: 20 to 50 PSI (1,4 to 3,5 bar)