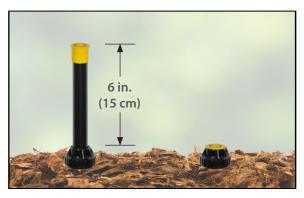

## **Operation Indicator Kit for Drip Irrigation**

Rain Bird Drip System Operation Indicator Kit provides a quick visual assurance that your drip irrigation system is running, which is especially valuable with a subsurface installation. When your drip system reaches 20 PSI (1,4 bar), the pop-up indicator rises 6 in. (15 cm) to provide a clear visual indication that the zone is on and water is flowing. When the system is off, the pop-up indicator retracts to become hidden by lowering safely and securely back into the operational indicator body.

#### Indicates when a Drip Irrigation Zone is Running

- Stem indicator pops up as a visual notification that water in the drip irrigation zone is running.
- Stem rises 6" (15 cm) with a colored indicator cap for clear visibility and notification.
- When not in use, the stem retracts flush into the body to hide and protect the indicator.