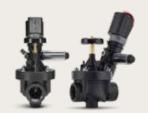

## **GSV Series Valves**

### **Designed for the Harshest Conditions**

Rain Bird® GSV Series Valves deliver reliable performance you can trust year after year in a full line of plastic and brass options. With precision pressure regulation pre-installed, the GSV Series provides an innovative solution that's strong enough to weather any storm.

### **Powerful Surge Resistance**

Withstand surge events up to 25kV with the GBS25 Solenoid, or up to 20kV with ICM.