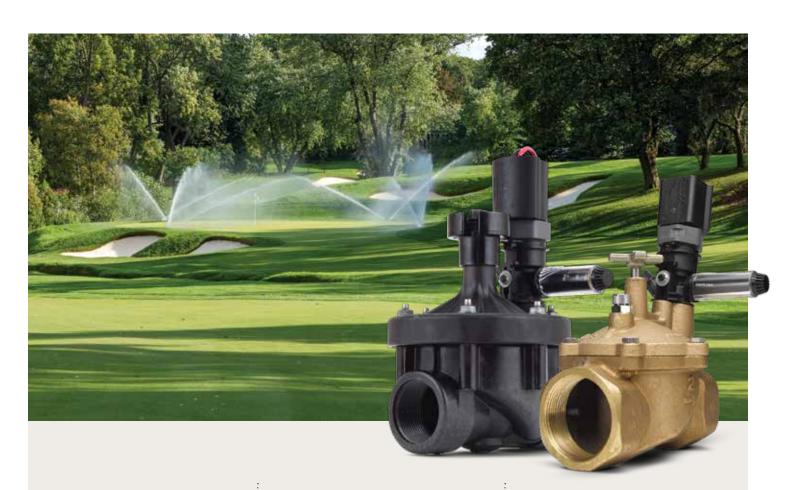

## **GSV Series Valves**

### **Designed for the Harshest Conditions**

Rain Bird® GSV Series Valves deliver reliable performance you can trust year after year in a full line of plastic and brass options. With precision pressure regulation pre-installed, the GSV Series provides an innovative solution that's strong enough to weather any storm.