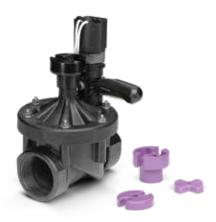

### **Install Extreme Durability**

- All models feature a chlorine-resistant diaphragm for applications using reclaimed water and include an optional purple flow control handle and cover to designate non-potable water.
- · Ergonomic design with snap-tight cover on waterproof dial cartridge prevents vandalism.
- · Scrubber mechanism encapsulates stainless steel screen to dislodge grit and plant material.