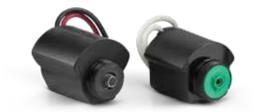

### **Powerful Surge Resistance**

Withstand surge events up to 25kV with the GBS25 Solenoid, or up to 20kV with ICM.

### Stand Up to the Storm

- 25kV surge protection with the GBS25 Solenoid and 20kV surge protection with ICM.
- Built-in filtration with the GBS25 Solenoid for a second level of protection from debris.