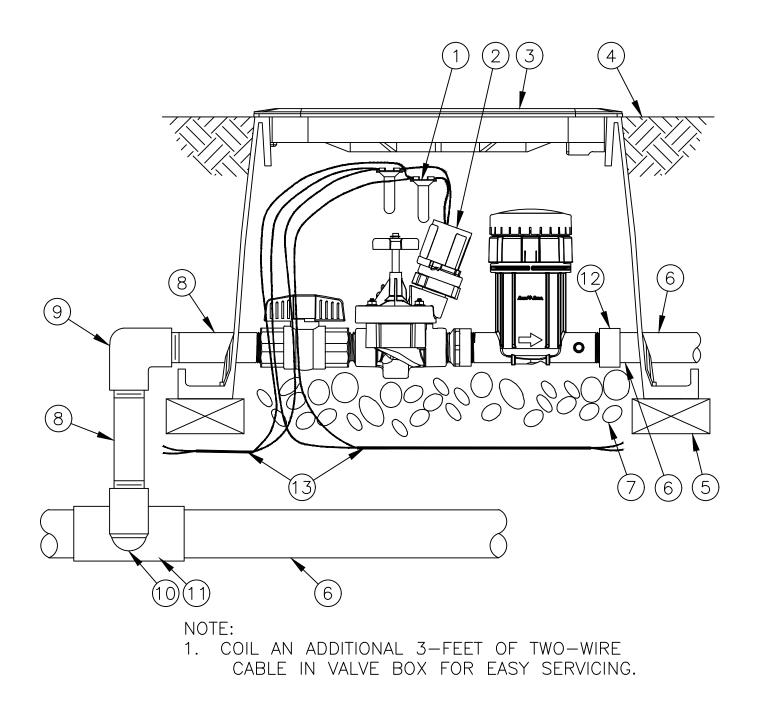

| 1    |                                       |              |            | SPLIC<br>D REC      |          |          |
|------|---------------------------------------|--------------|------------|---------------------|----------|----------|
| 2    | RAIN                                  | BIRD         | ) DF       | RIP KI              | Т:       | ХС       |
| 3    | VALV                                  | 'E BO        | W X        | /ITH (              | COV      | ER       |
| 4    | FINIS                                 | SH GF        | RADE       | OR                  | TOF      | ) c      |
| (5)  | BRIC                                  | К (1         | OF         | 4)                  |          |          |
| 6    | PVC PIPE                              |              |            |                     |          |          |
| 7    | 3-INCH MINIMUM DEPTH<br>WASHED GRAVEL |              |            |                     |          |          |
| 8    | PVC                                   | SCH          | 80         | NIPP                | LE       | 1"       |
| 9    | PVC                                   | SCH          | 80         | ELBC                | W        |          |
| 10   | PVC<br>Al                             | SCH<br>ND PY | 80<br>VC S | NIPP<br>SCH &       | LE<br>30 | (2<br>EL |
| (11) | PVC                                   | SCH          | 80         | TEE                 | OR       | El       |
| (12) | PVC                                   | SCH          | 40         | MALE                | : A[     | JAF      |
| 13   | D                                     | ECODE        | ER,        | ABLE<br>SENS<br>CON | OR       | DE       |

DNNECTION: RAIN BIRD

CZ-100-IVM

R: RAIN BIRD VB-STD

OF MULCH

OF 3/4-INCH

2"LENGTH, HIDDEN) BOW

LBOW

PTER

EEN DEVICES (FIELD ECODER, LINE SURGE LER)